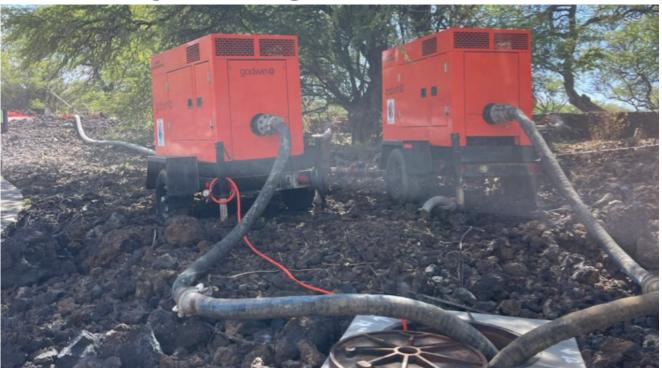

### **Bypassing In The Lava!**

Last month, Pacific Pump and Power did a sewer bypass for a contractor over on the Kona side of Hawai'i Island, bypassing a sewerline for a tie in. The contractor had to tie into a man-hole in the system so they needed us to bypass around it. It was interesting crossing multiple roads and placing pumps on lava rock. The contractor had us bring a crew over to set the project up and monitor the pumps while they ran. All in all, a very successful bypass!