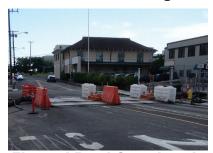

### **Bypassing In The Lava!**

Last month, Pacific Pump and Power did a sewer bypass for a contractor over on the Kona side of Hawai'i Island, bypassing a sewerline for a tie in. The contractor had to tie into a man-hole in the system so they needed us to bypass around it. It was interesting crossing multiple roads and placing pumps on lava rock. The contractor had us bring a crew over to set the project up and monitor the pumps while they ran. All in all, a very successful bypass!