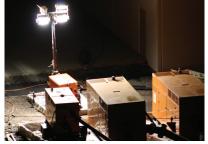

### **Bypassing In The Lava!**

Last month, Pacific Pump and Power did a sewer bypass for a contractor over on the Kona side of Hawai'i Island, bypassing a sewerline for a tie in. The contractor had to tie into a man-hole in the system so they needed us to bypass around it. It was interesting crossing multiple roads and placing pumps on lava rock. The contractor had us bring a crew over to set the project up and monitor the pumps while they ran. All in all, a very successful bypass!