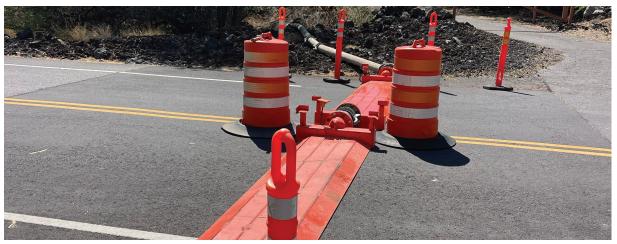

### **Bypassing In The Lava!**

Last month, Pacific Pump and Power did a sewer bypass for a contractor over on the Kona side of Hawai'i Island, bypassing a sewerline for a tie in. The contractor had to tie into a man-hole in the system so they needed us to bypass around it. It was interesting crossing multiple roads and placing pumps on lava rock. The contractor had us bring a crew over to set the project up and monitor the pumps while they ran. All in all, a very successful bypass!