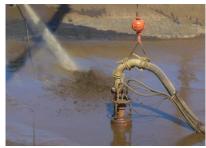

### **Bypassing In The Lava!**

Last month, Pacific Pump and Power did a sewer bypass for a contractor over on the Kona side of Hawai'i Island, bypassing a sewerline for a tie in. The contractor had to tie into a man-hole in the system so they needed us to bypass around it. It was interesting crossing multiple roads and placing pumps on lava rock. The contractor had us bring a crew over to set the project up and monitor the pumps while they ran. All in all, a very successful bypass!